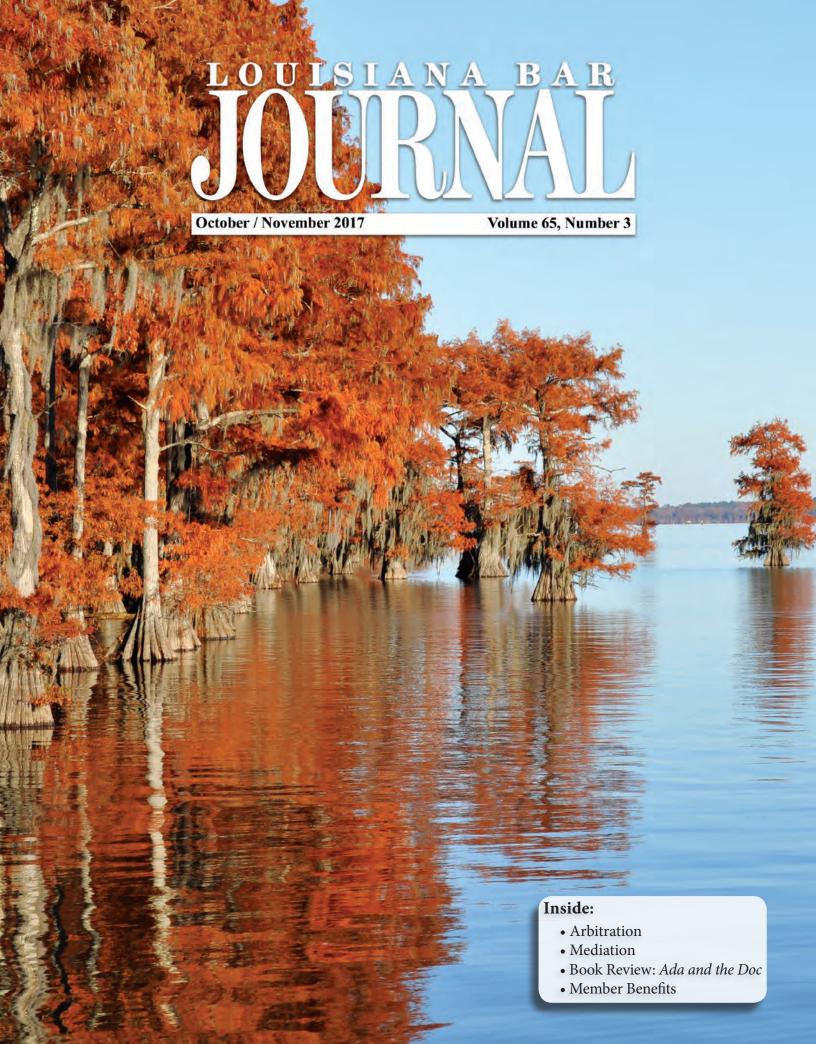

### JOUISIANA BAR JOURNAL

October / November 2017

Volume 65, Number 3

On the Cover: Judge Michael A. Pitman's photo of Caddo Lake in northwest Louisiana. More of his photos are in the "Quality of Life" Section on pages 178-179.