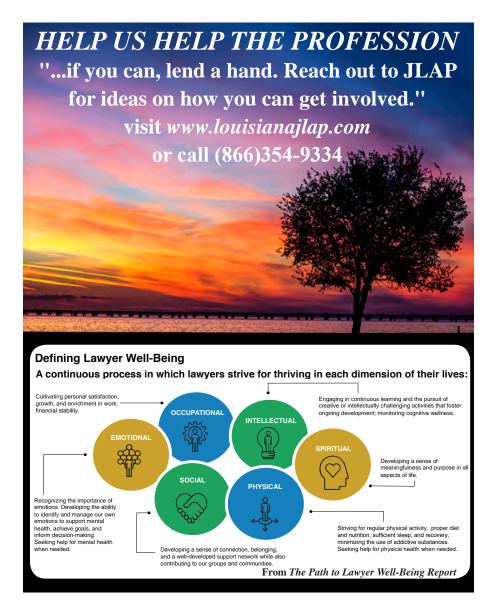

American Bar Association House of Delegates (must be members of the American Bar Association) — two delegates from the membership at large and one delegate from that portion of the membership not having reached their 35th birthday by Aug. 7, 2018 (young lawyer delegate). All LSBA members may vote for both sets of candidates.