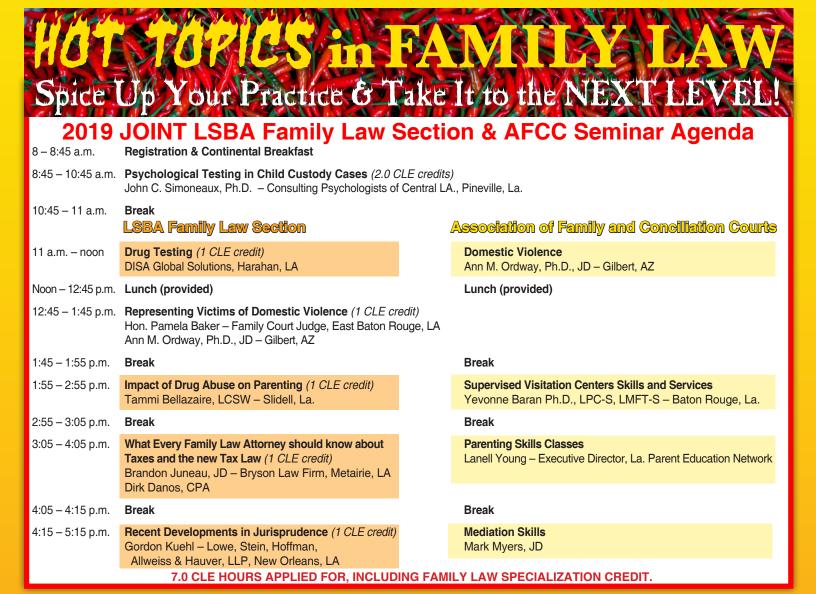

## FAMILY LAW HOT TOPICS JOINT CLE

## Friday, Nov. 8, 2019 • Crown Plaza • 2829 Williams Blvd., Kenner, LA

| □ Judge                                                                                                                                                                                                  | Bar Roll Number | Name      |
|----------------------------------------------------------------------------------------------------------------------------------------------------------------------------------------------------------|-----------------|-----------|
| □ Ms. □ Mr. First Name for Badge                                                                                                                                                                         |                 |           |
| Firm Name                                                                                                                                                                                                |                 |           |
|                                                                                                                                                                                                          |                 | State/Zip |
| Office Phon                                                                                                                                                                                              | e               | Fax       |
| □ I will attend the CLE. (\$100 tuition)                                                                                                                                                                 |                 |           |
| □ Pay by Check: Make checks payable to the Louisiana State Bar Association. Amount Enclosed \$                                                                                                           |                 |           |
| Please check here or contact the LSBA if you have a disability which may require special accommodations at this conference.<br>The LSBA is committed to ensuring full accessibility for all registrants. |                 |           |
| Please register online at www.lsba.org or return this form with your remittance to:<br>Family Law Seminar Registration – Louisiana State Bar Association                                                 |                 |           |